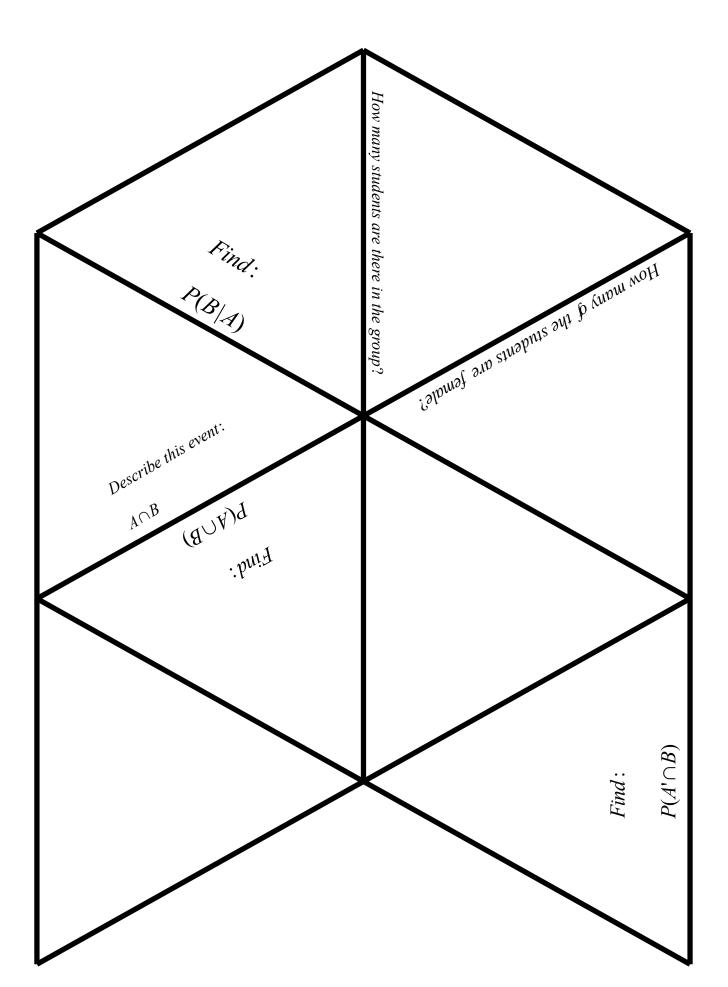

The eye colour and gender of a group of students are noted and the results are indicated below:

|        | Blue | Brown | Green |
|--------|------|-------|-------|
| Male   | 22   | 152   | 55    |
| Female | 45   | 171   | 69    |

A student is chosen from the group at random.

A = the student chosen is male B= the student chosen has blue eyes The eye colour and gender of a group of students are noted and the results are indicated below: