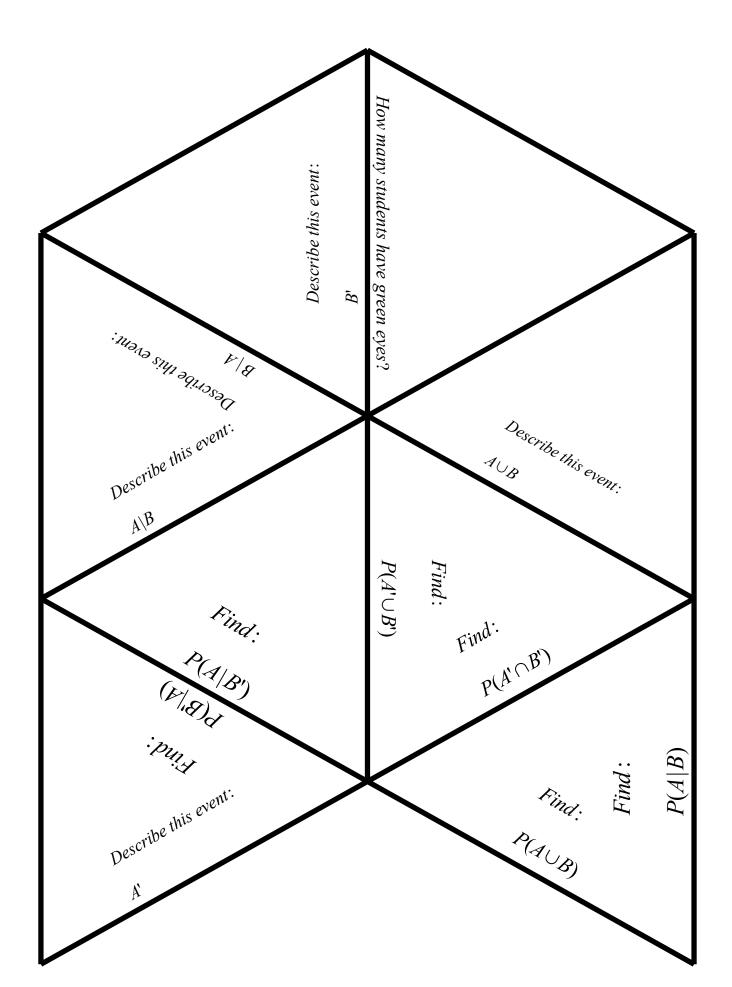

The eye colour and gender of a group of students are noted and the results are indicated below:

|        | Blue | Brown | Green |
|--------|------|-------|-------|
| Male   | 22   | 152   | 55    |
| Female | 45   | 171   | 69    |

A student is chosen from the group at random.

A = the student chosen is male B= the student chosen has blue eyes The eye colour and gender of a group of students are noted and the results are indicated below: